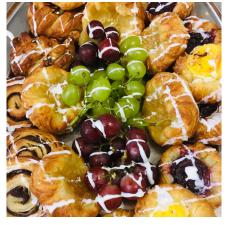

or with a selection of Freshly Baked Danish Pastries or Croissant £4.00

2 Mini Danish Pastries or 1 Croissant per person 🛛 🚺 🕞 🍈

Juices: a selection of juices from concentrate **70**p or Freshly Squeezed Orange Juice £1.80 (when available) \$