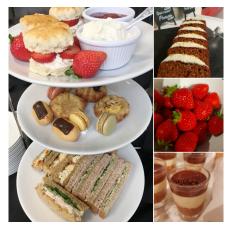

#### Afternoon Tea

Cream Tea £10.00 (minimum of 6)

A selection of finger sandwiches, Oak Smoked Salmon, Cucumber and Cream Cheese, 🌚 💿

Mini pastries, Macarons, and Mini Tartes 🛛 🚺 💿 🝺

Fruit and Plain Scones with Strawberry Jam and Clotted Cream 🚺 🧐 🝺

A selection of English and Herbal teas, Coffee and Juices

Cream Tea with Prosecco £15.00 (minimum of 6) as above with a glass of Prosecco Traviso Spumante Brut

Prosecco Traviso Spumante Brut by the bottle £25.00 by the glass £5.00