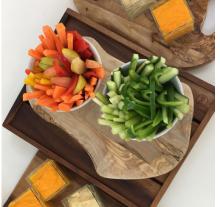

## Working Lunches

Served to your room

The Classic Sandwich Lunch served with Vegetable Crudities, a selection of Dips, and Juices £6.80

A selection of sandwiches on wholemeal and white bread filled with classic fillings such as: Beef Pastrami with Gherkins and Swiss Cheese, Chicken and Chorizo, Forman's Poached Salmon and Dill Cream Cheese. Classic Tuna Mayonnaise, Egg Mayonnaise with Slow Roasted Tomatoes, Traditional Cheese and Pickle,

> Humous Falafel with Humous, Cucumber and Spinach, Mexican bean, coriander, avocado and sweetcorn Salsa

Classic Sandwich Lunch Plus $\pounds 8.30$ as above with an extra half a round serving per person for £1.50 per head extra

Artisan Deli Sandwich Lunch served with a Fresh Fruit Platter, Vegetable Crisps, Olives and a selection of Juices £9.00

A selection of Artisan Breads such as Focaccia, Challah, Sour Dough, Wraps generously filled with premier ingredients such as - Roasted Chicken, Avocado with Spiced Tomato-Chutney - Prawn mayonnaise with Rocket - British Ham with Barber's Mature Cheddar - British Ham with Barber's Mature Cheddar - Severn and Wye Smoked Salmon, Lemon Dill and Cream Cheese - Roasted Beef, Beetroot and Horseradish - Free Range Egg Mayonnaise with Watercress - Harissa Chickpea and Humous

## Salad Boxes

Choose from a selection of salad box options £5.25 - Chicken and Bacon Ceasar Salad 9

- Tuna Niçoise

All prices shown are per person unless otherwise stated Prices subject to VAT

Please ensure all catering requests are received by 12 noon at least 3 working days before your event by email to info@thetomlinsoncentre.co.uk