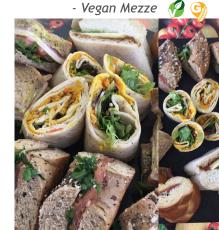

## Working Lunches

Served to your room

The Classic Sandwich Lunch served with Vegetable Crudities, a selection of Dips, and Juices £6.80

A selection of sandwiches on wholemeal and white bread filled with classic fillings such as: Beef Pastrami with Gherkins and Swiss Cheese, Chicken and Chorizo, Forman's Poached Salmon and Dill Cream Cheese. Classic Tuna Mayonnaise, Egg Mayonnaise with Slow Roasted Tomatoes, Traditional Cheese and Pickle,

> Humous Falafel with Humous, Cucumber and Spinach, Mexican bean, coriander, avocado and sweetcorn Salsa

Classic Sandwich Lunch Plus $\pounds 8.30$ as above with an extra half a round serving per person for £1.50 per head extra

Artisan Deli Sandwich Lunch served with a Fresh Fruit Platter, Vegetable Crisps, Olives and a selection of Juices £9.00

A selection of Artisan Breads such as Focaccia, Challah, Sour Dough, Wraps generously filled with premier ingredients such as - Roasted Chicken, Avocado with Spiced Tomato-Chutney - Prawn mayonnaise with Rocket - British Ham with Barber's Mature Cheddar - British Ham with Barber's Mature Cheddar - Severn and Wye Smoked Salmon, Lemon Dill and Cream Cheese - Roasted Beef, Beetroot and Horseradish - Free Range Egg Mayonnaise with Watercress - Harissa Chickpea and Humous